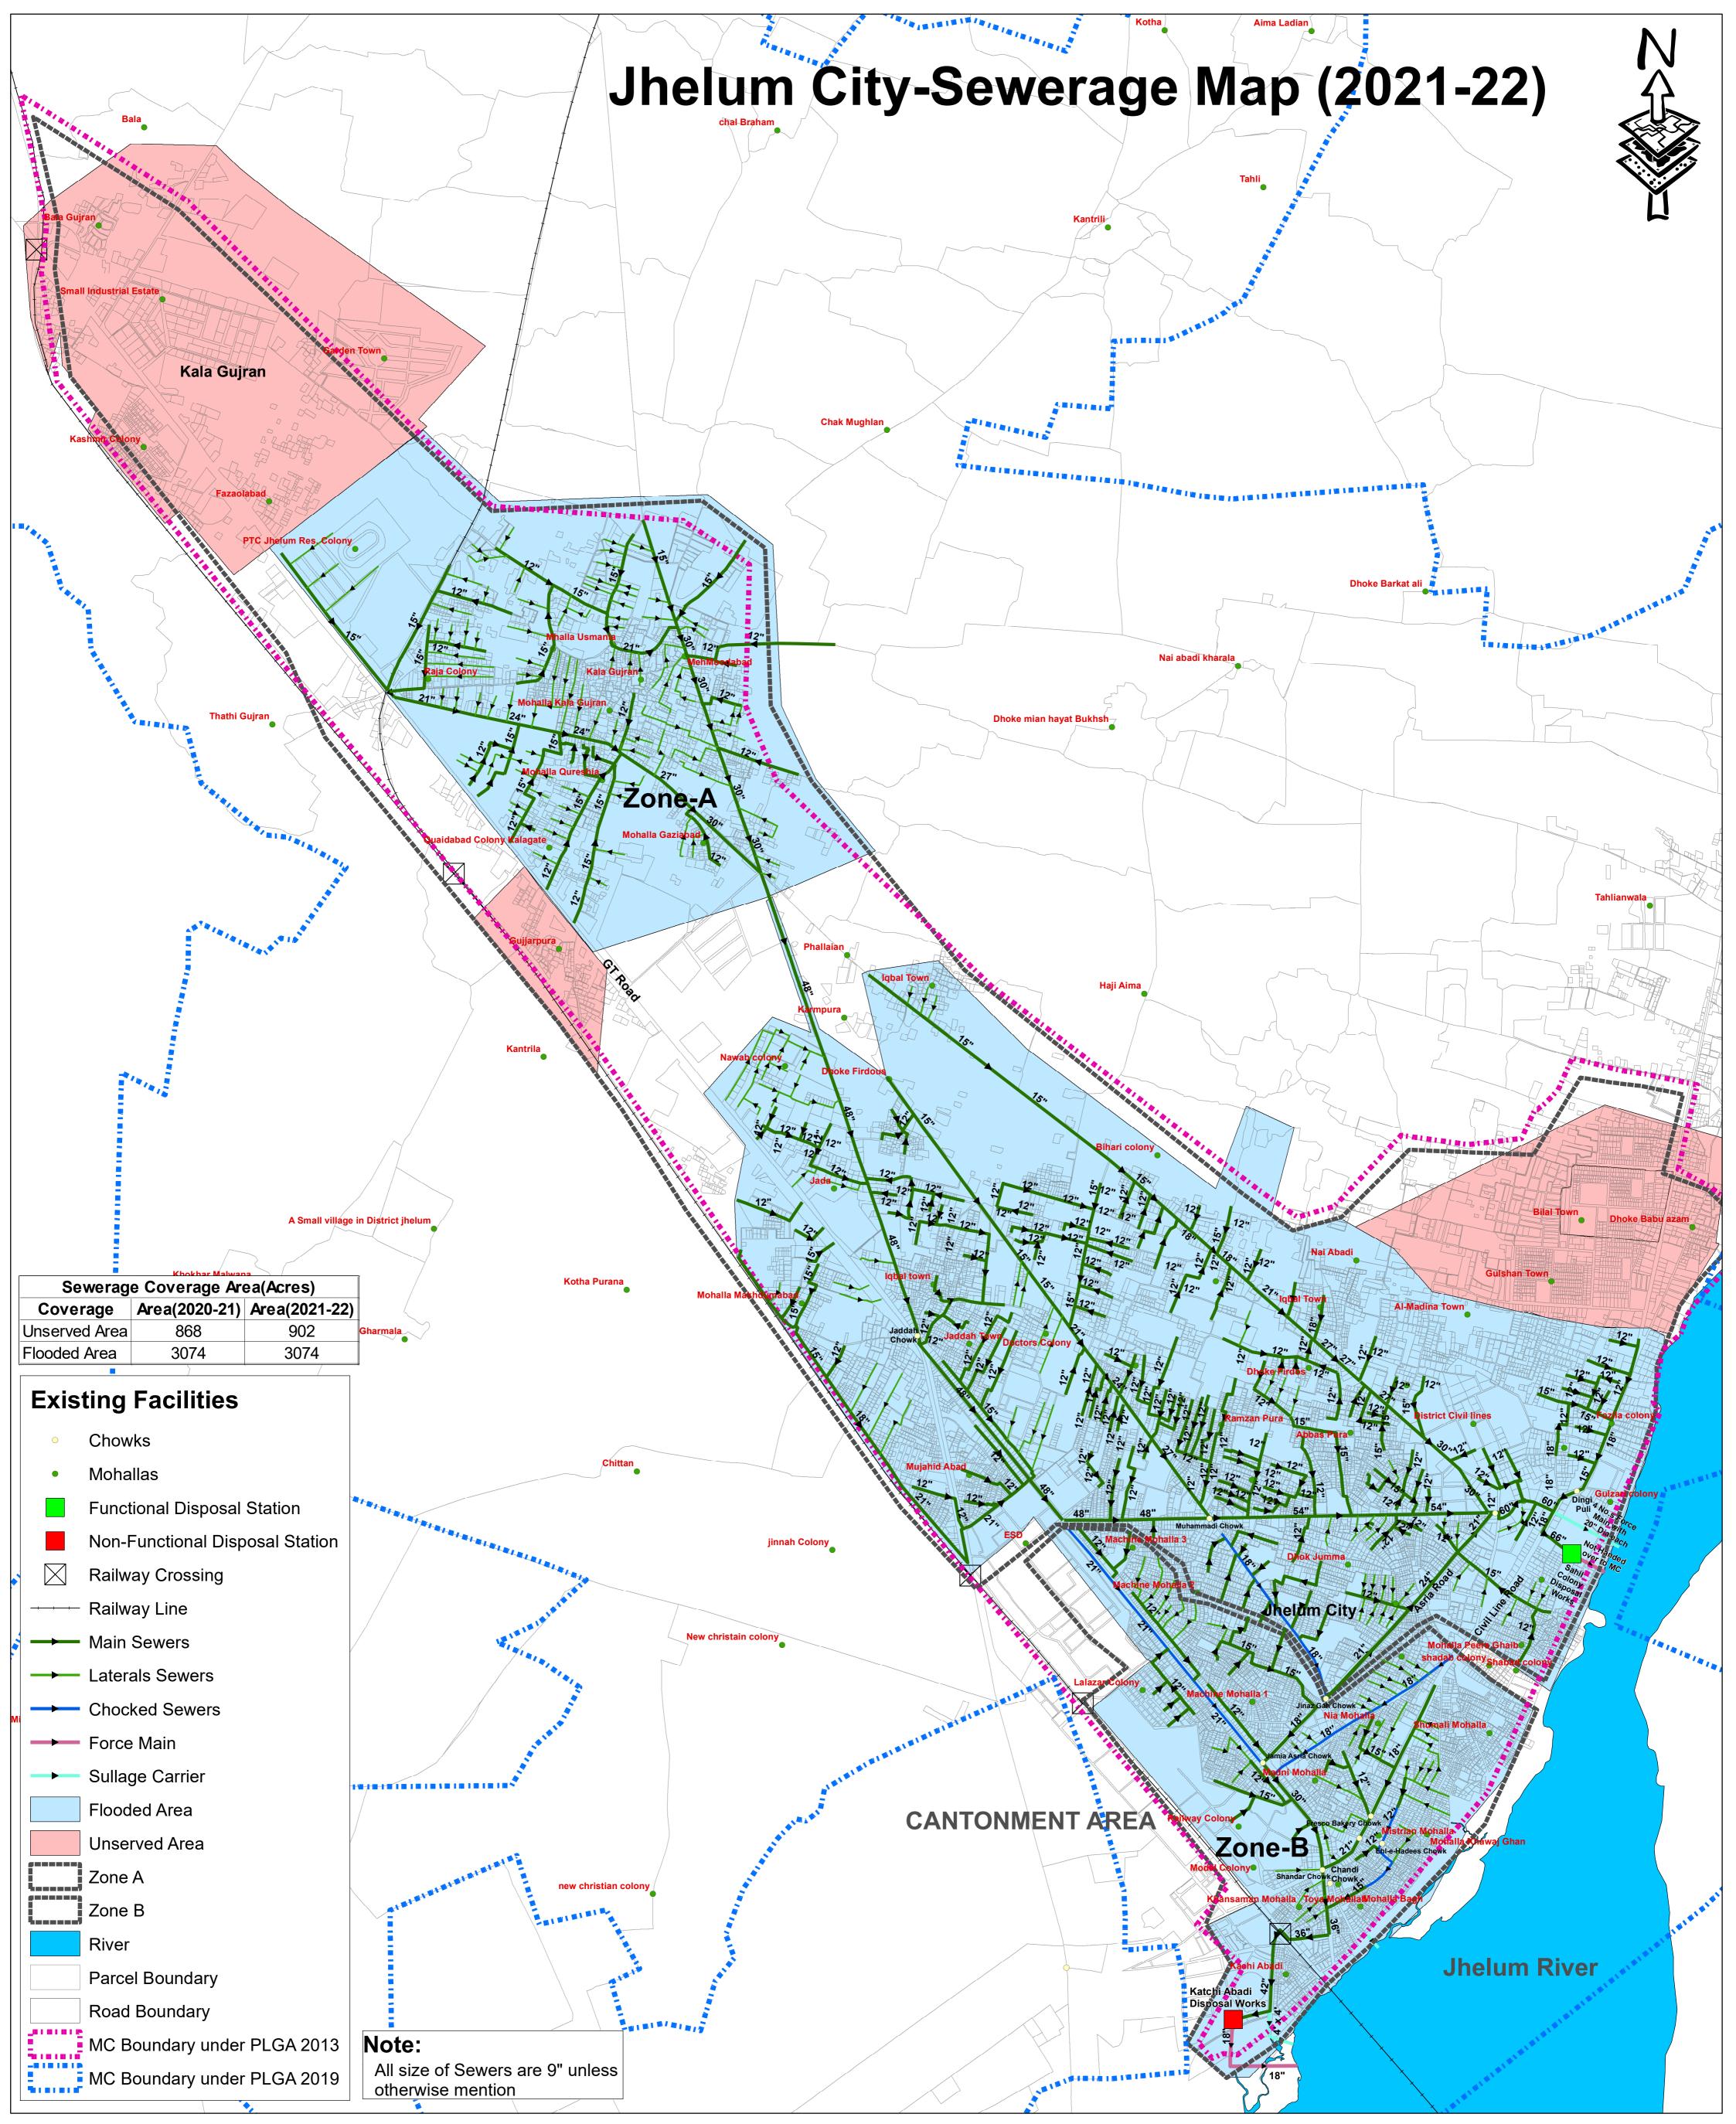

| PUNJAB MUNICIPAL DEVELOPEMENT FUND COMPANY PROJECT: |  |  |  |                             | Map Code                         | DISCLAIMER:                                                                                            | Scale:                             | Date         |
|-----------------------------------------------------|--|--|--|-----------------------------|----------------------------------|--------------------------------------------------------------------------------------------------------|------------------------------------|--------------|
| PMDFC                                               |  |  |  | PUNJAB CITIES PROGRAM (PCP) | 0728040122<br>Map Version<br>1.3 | SOURCES OF INFORMATION PRESENTED IN THIS MAP IS BASED<br>ON DATA PROVIDED BY MC, PHED & OTHER SOURCES. | 1:12,700<br>0 175 350 700<br>Meter | January 2022 |