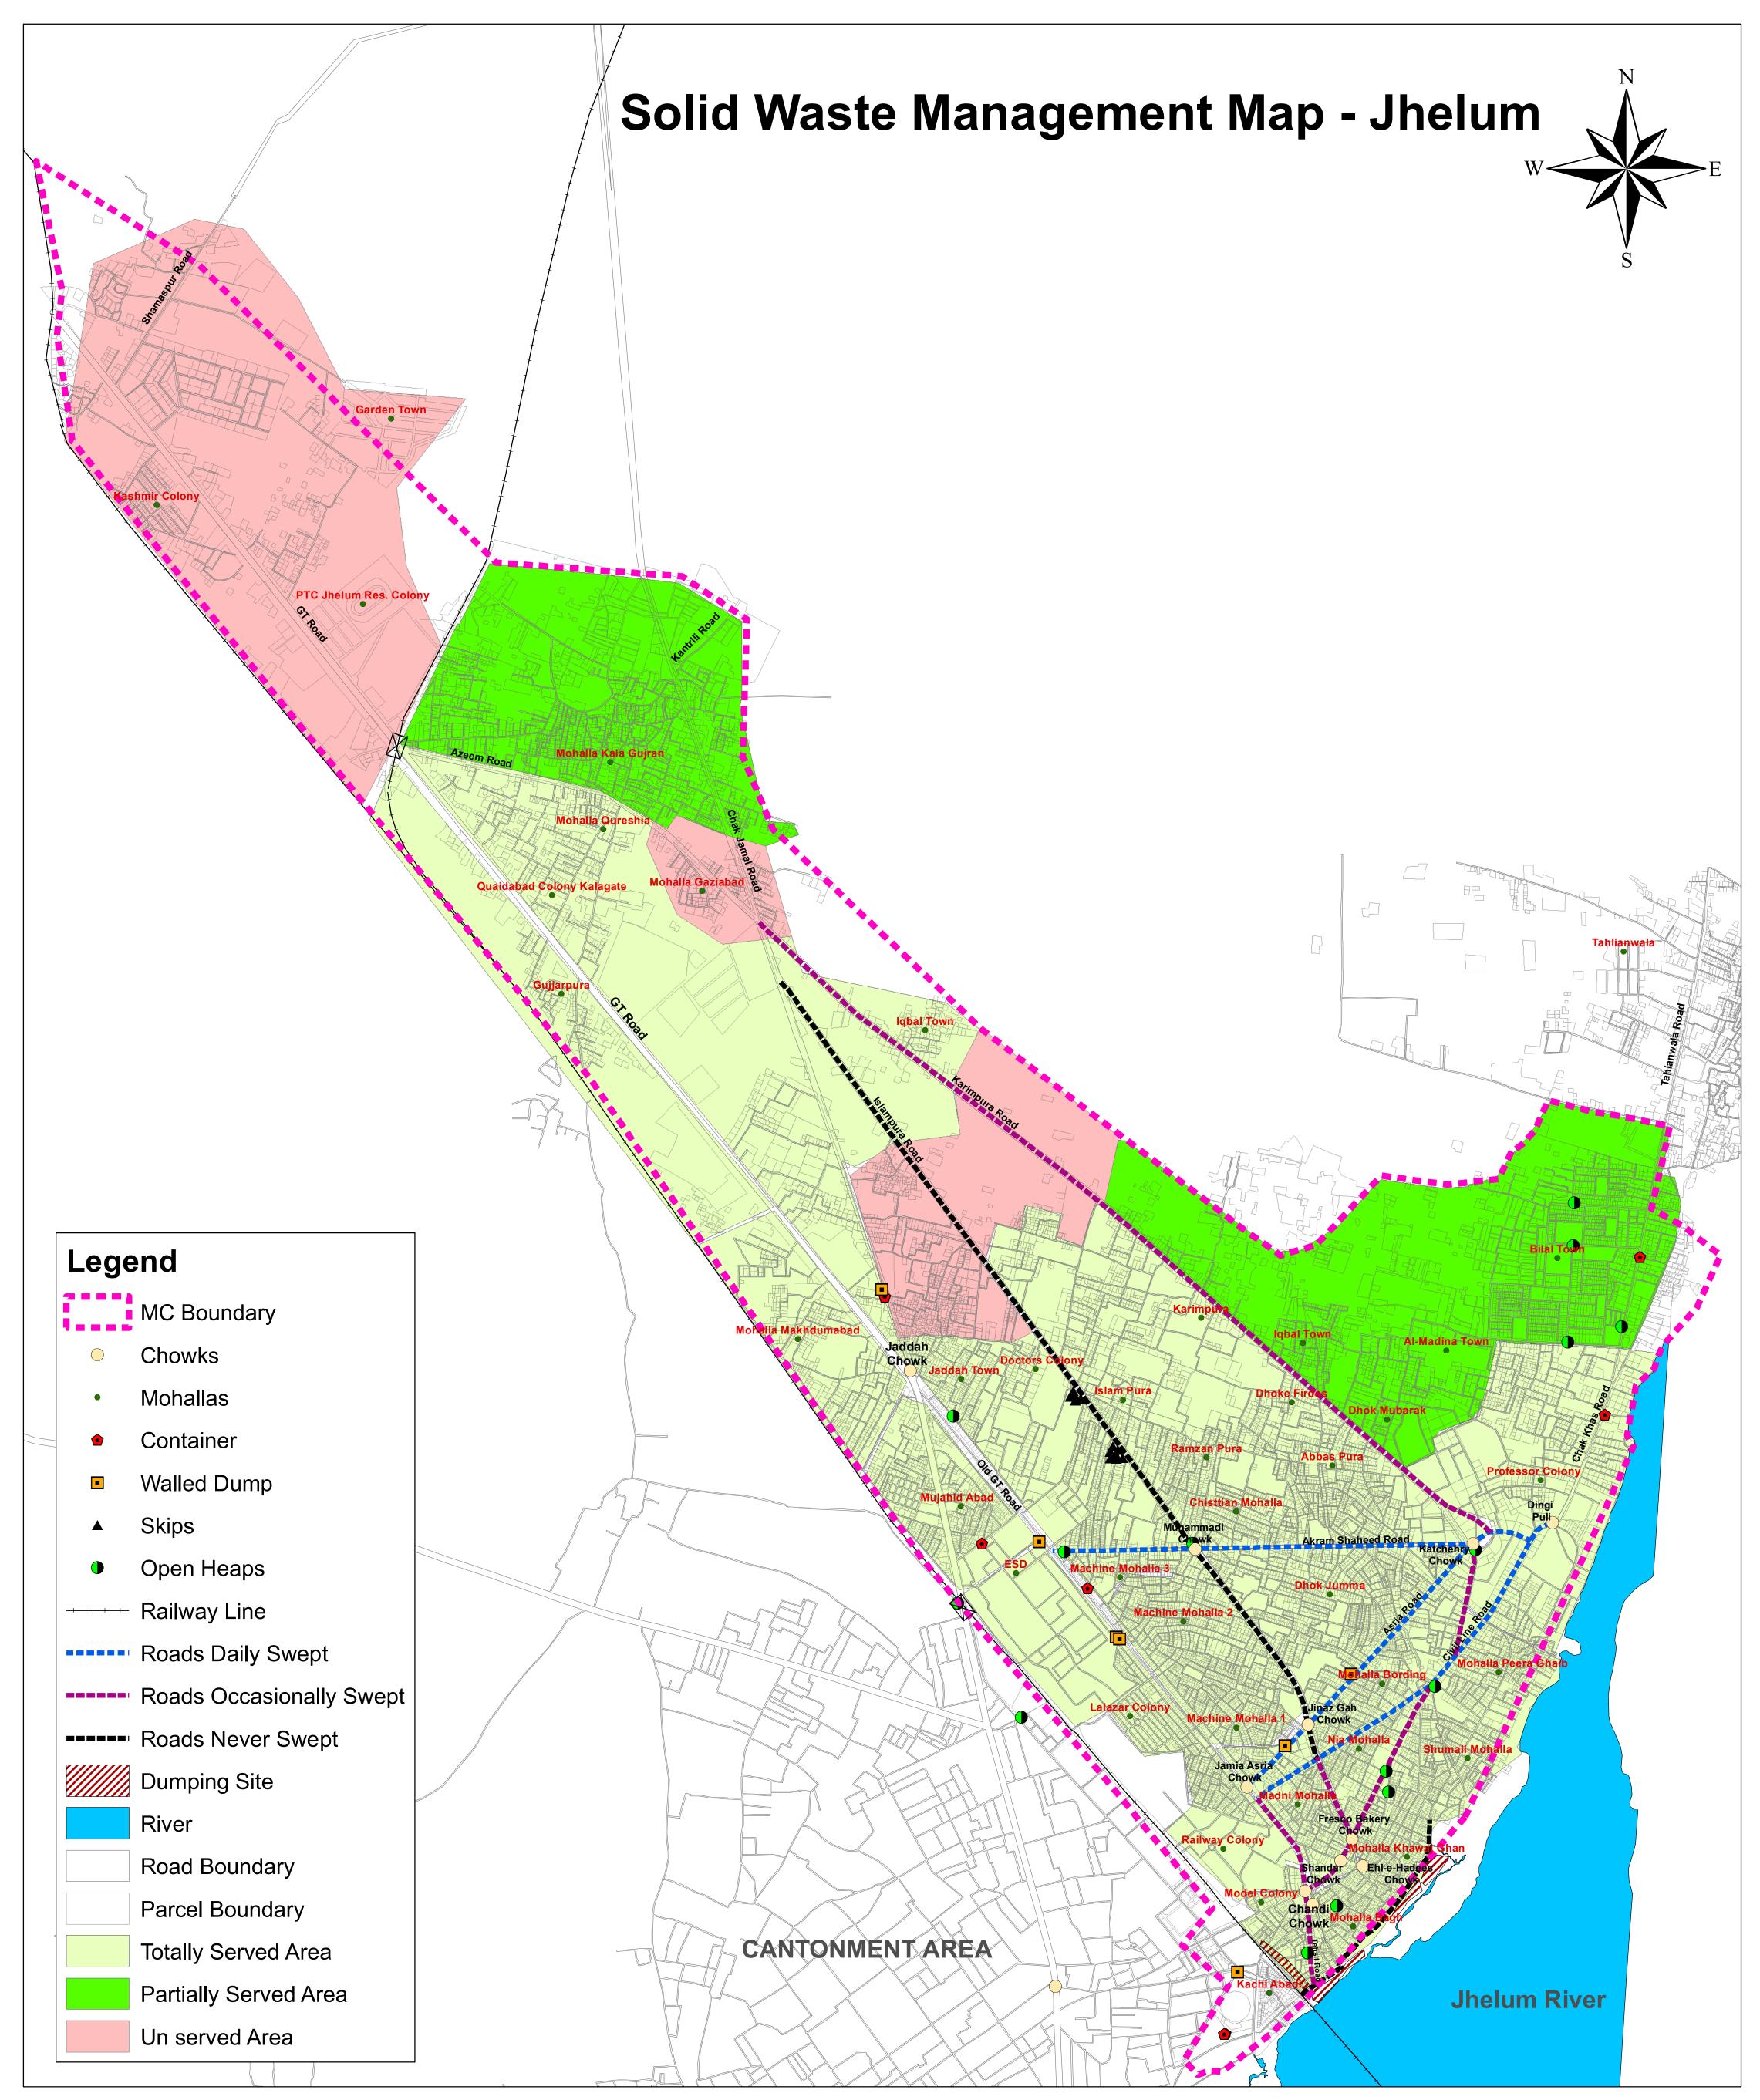

|   | PUNJAB MUNICIPAL DEVELOPEMENT |              |  | PROJECT:                    |                                                                                                                            | Scale:                                | Date          |
|---|-------------------------------|--------------|--|-----------------------------|----------------------------------------------------------------------------------------------------------------------------|---------------------------------------|---------------|
| ( | PMDFC                         | FUND COMPANY |  | PUNJAB CITIES PROGRAM (PCP) | 0502051117SOURCES OF INFORMATION PRESENTED IN THIS MAP IS BASEDMap VersionON DATA PROVIDED BY MC, PHED & OTHER SOURCES.1.0 | 1:13,000<br>0 162.5 325 650<br>Meters | December 2017 |