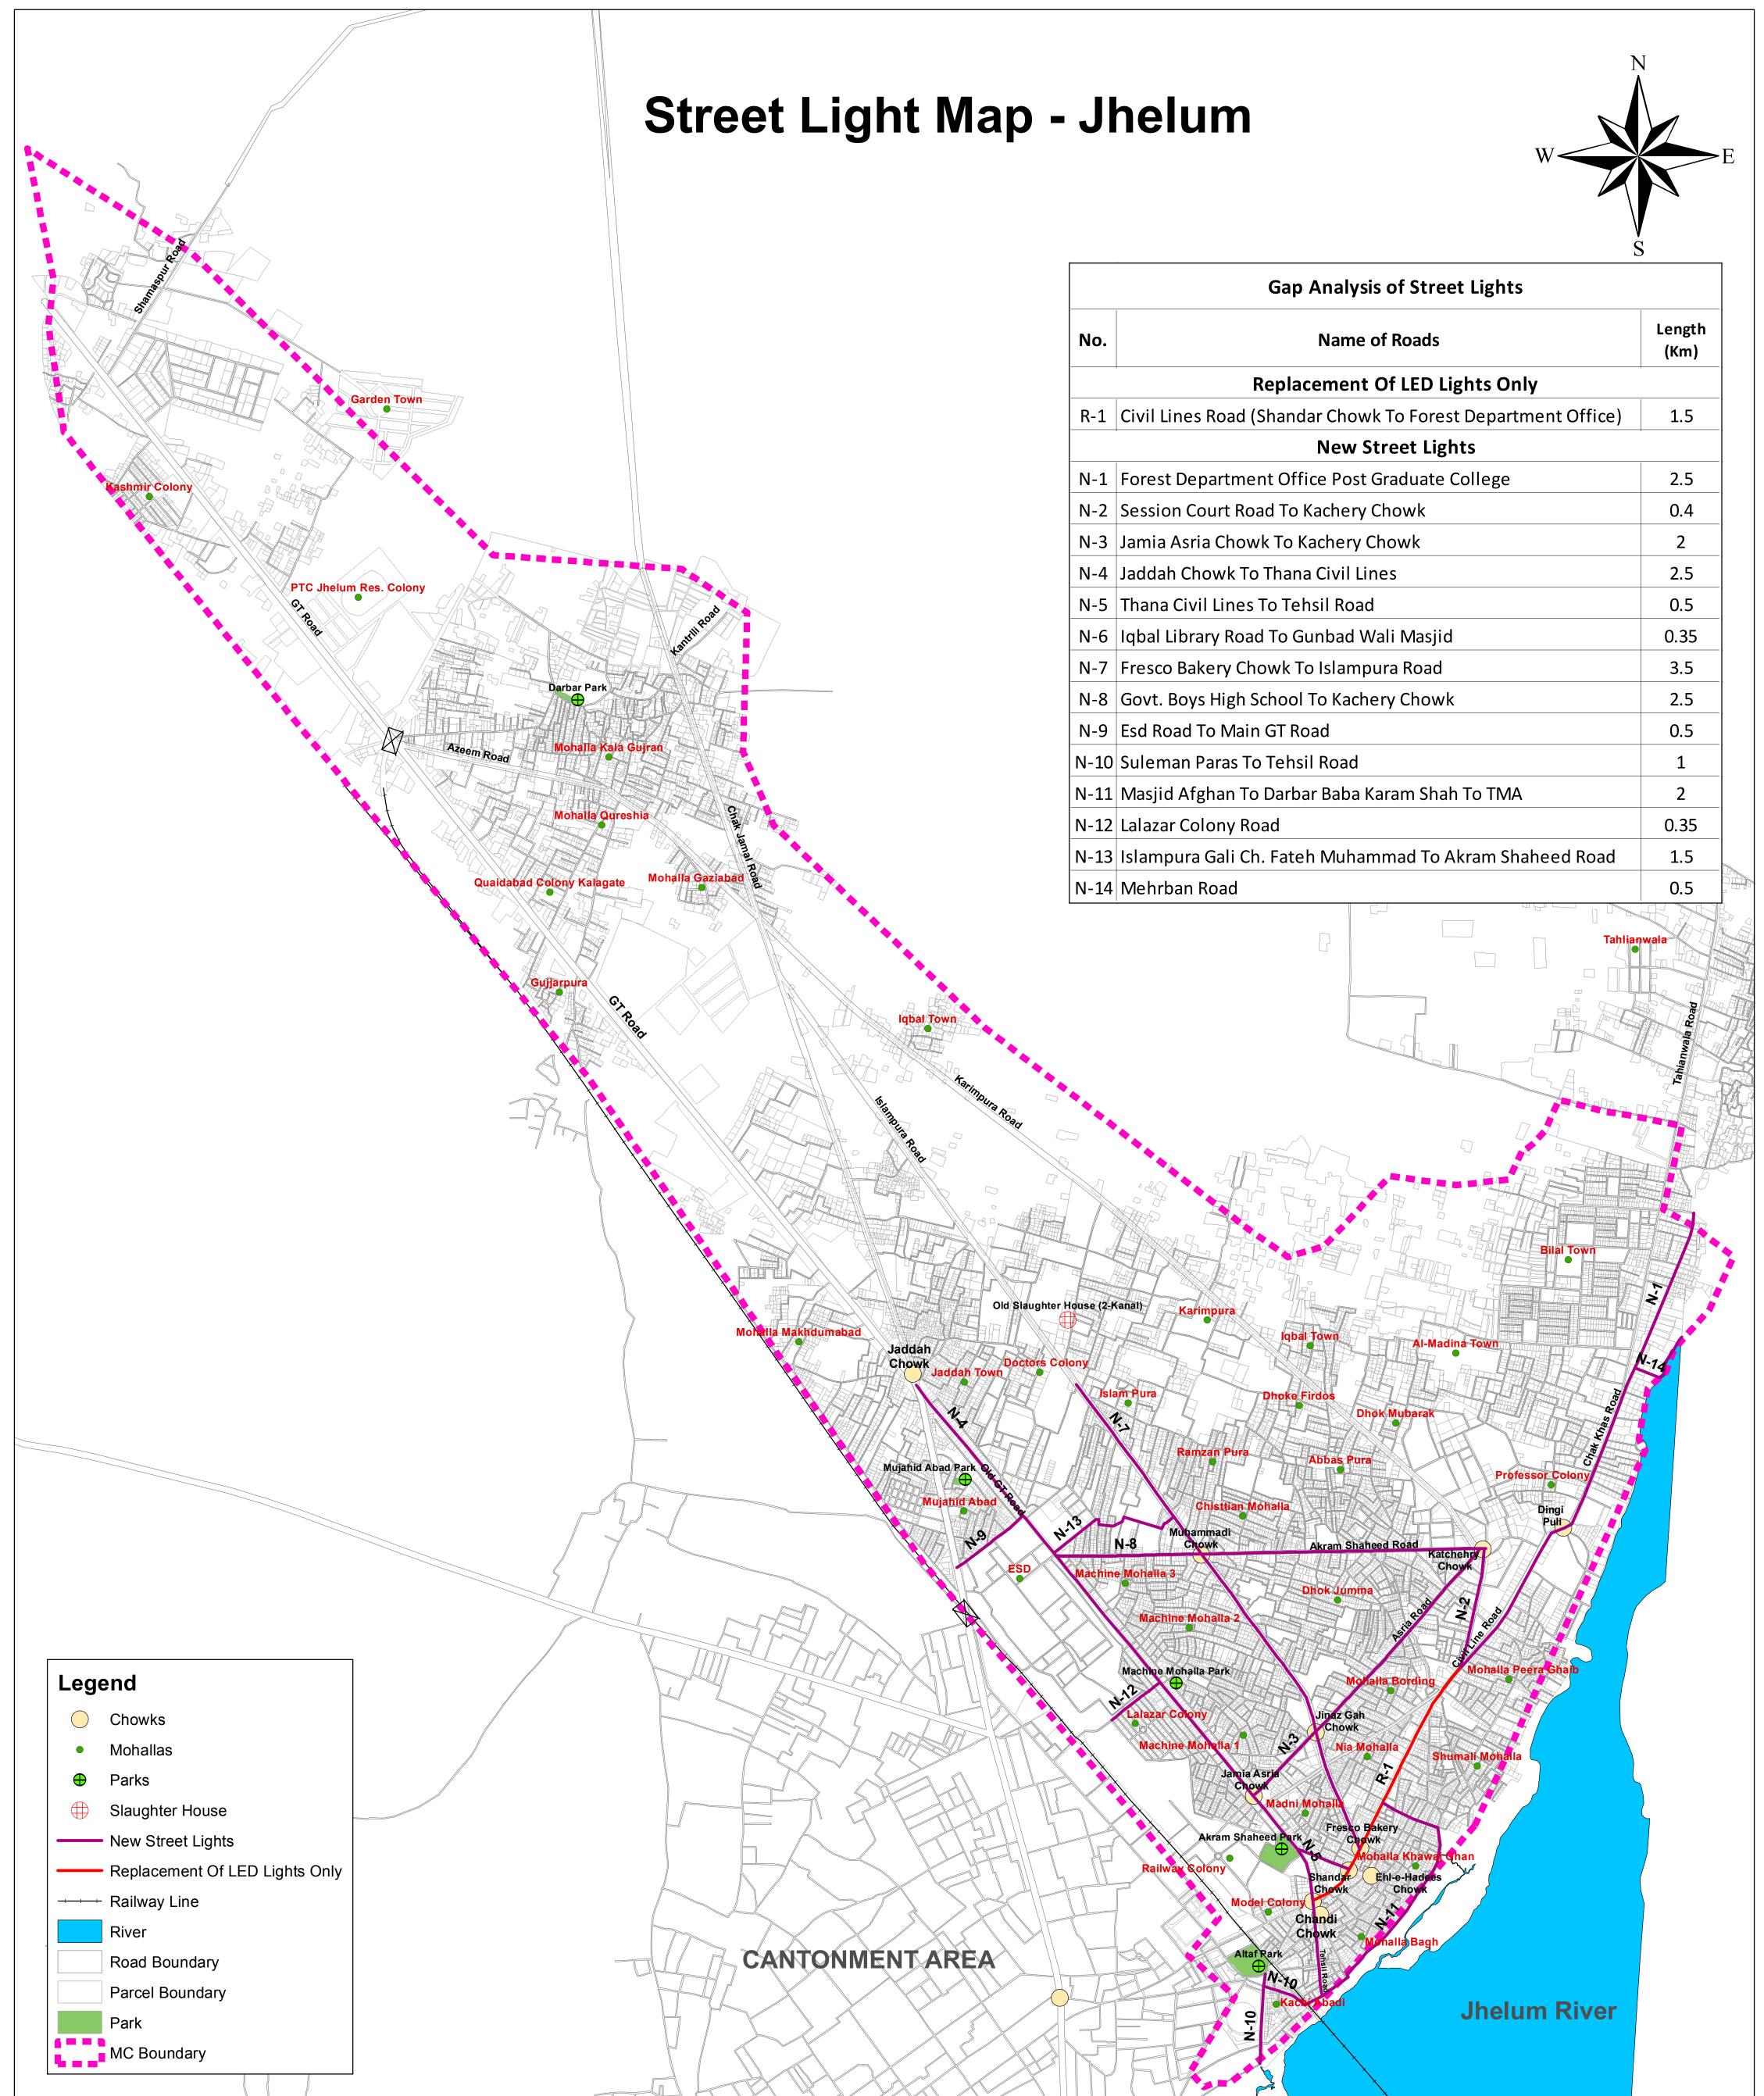

|                                                              | -                                                                                                                                                                                                                                                                                                                                                                                                                       |  |  |  |  |  |  |  |
|--------------------------------------------------------------|-------------------------------------------------------------------------------------------------------------------------------------------------------------------------------------------------------------------------------------------------------------------------------------------------------------------------------------------------------------------------------------------------------------------------|--|--|--|--|--|--|--|
| Gap Analysis of Street Lights                                |                                                                                                                                                                                                                                                                                                                                                                                                                         |  |  |  |  |  |  |  |
| Name of Roads                                                |                                                                                                                                                                                                                                                                                                                                                                                                                         |  |  |  |  |  |  |  |
| Replacement Of LED Lights Only                               | +                                                                                                                                                                                                                                                                                                                                                                                                                       |  |  |  |  |  |  |  |
| Civil Lines Road (Shandar Chowk To Forest Department Office) | 1.5                                                                                                                                                                                                                                                                                                                                                                                                                     |  |  |  |  |  |  |  |
| New Street Lights                                            |                                                                                                                                                                                                                                                                                                                                                                                                                         |  |  |  |  |  |  |  |
| Forest Department Office Post Graduate College               | 2.5                                                                                                                                                                                                                                                                                                                                                                                                                     |  |  |  |  |  |  |  |
| Session Court Road To Kachery Chowk                          | 0.4                                                                                                                                                                                                                                                                                                                                                                                                                     |  |  |  |  |  |  |  |
| Jamia Asria Chowk To Kachery Chowk                           | 2                                                                                                                                                                                                                                                                                                                                                                                                                       |  |  |  |  |  |  |  |
| Jaddah Chowk To Thana Civil Lines                            | 2.5                                                                                                                                                                                                                                                                                                                                                                                                                     |  |  |  |  |  |  |  |
| Thana Civil Lines To Tehsil Road                             | 0.5                                                                                                                                                                                                                                                                                                                                                                                                                     |  |  |  |  |  |  |  |
| Iqbal Library Road To Gunbad Wali Masjid                     | 0.35                                                                                                                                                                                                                                                                                                                                                                                                                    |  |  |  |  |  |  |  |
| Fresco Bakery Chowk To Islampura Road                        | 3.5                                                                                                                                                                                                                                                                                                                                                                                                                     |  |  |  |  |  |  |  |
| Govt. Boys High School To Kachery Chowk                      | 2.5                                                                                                                                                                                                                                                                                                                                                                                                                     |  |  |  |  |  |  |  |
| Esd Road To Main GT Road                                     | 0.5                                                                                                                                                                                                                                                                                                                                                                                                                     |  |  |  |  |  |  |  |
| Suleman Paras To Tehsil Road                                 | 1                                                                                                                                                                                                                                                                                                                                                                                                                       |  |  |  |  |  |  |  |
| Masjid Afghan To Darbar Baba Karam Shah To TMA               | 2                                                                                                                                                                                                                                                                                                                                                                                                                       |  |  |  |  |  |  |  |
| Lalazar Colony Road                                          | 0.35                                                                                                                                                                                                                                                                                                                                                                                                                    |  |  |  |  |  |  |  |
| Islampura Gali Ch. Fateh Muhammad To Akram Shaheed Road      | 1.5                                                                                                                                                                                                                                                                                                                                                                                                                     |  |  |  |  |  |  |  |
| Mehrban Road                                                 | 0.5                                                                                                                                                                                                                                                                                                                                                                                                                     |  |  |  |  |  |  |  |
|                                                              | Name of Roads   Replacement Of LED Lights Only   Civil Lines Road (Shandar Chowk To Forest Department Office)   New Street Lights   Forest Department Office Post Graduate College   Session Court Road To Kachery Chowk   Jamia Asria Chowk To Kachery Chowk   Jaddah Chowk To Thana Civil Lines   Thana Civil Lines To Tehsil Road   Iqbal Library Road To Gunbad Wali Masjid   Fresco Bakery Chowk To Islampura Road |  |  |  |  |  |  |  |