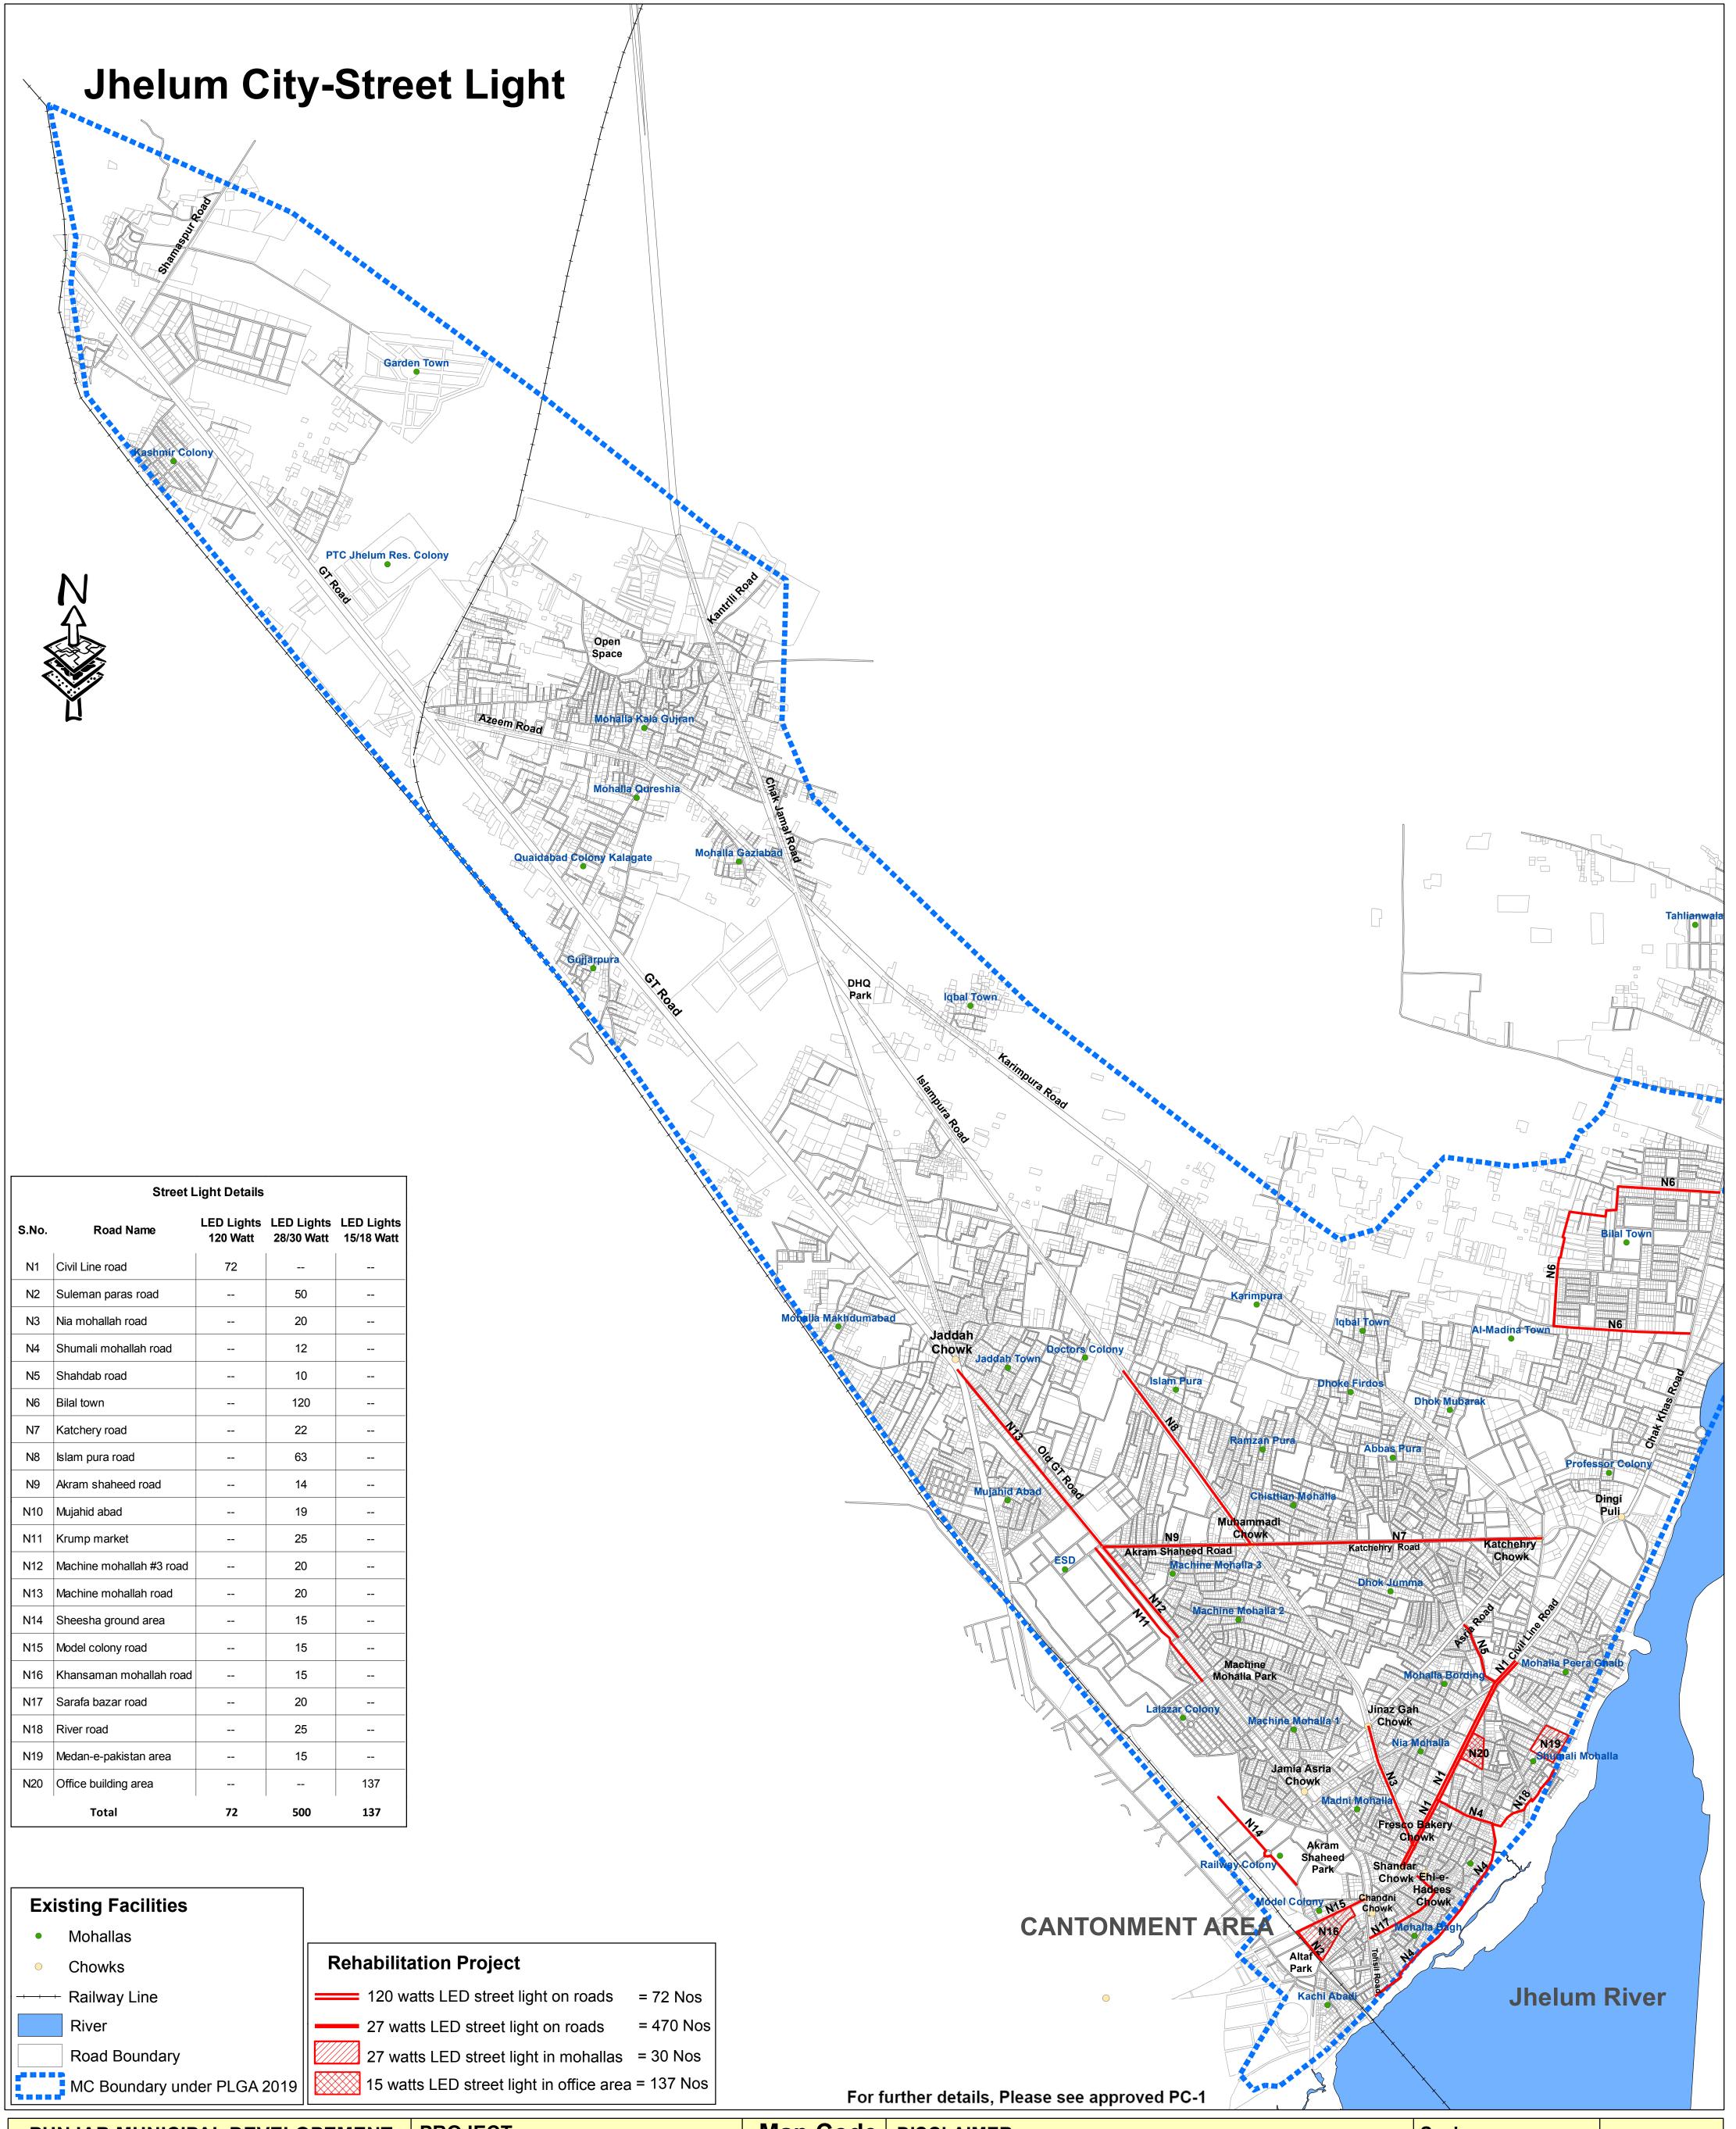

|       | Street Light Details     |                        |                          |     |  |  |  |
|-------|--------------------------|------------------------|--------------------------|-----|--|--|--|
| S.No. | Road Name                | LED Lights<br>120 Watt | LED Lights<br>28/30 Watt | -   |  |  |  |
| N1    | Civil Line road          | 72                     |                          |     |  |  |  |
| N2    | Suleman paras road       |                        | 50                       |     |  |  |  |
| N3    | Nia mohallah road        |                        | 20                       |     |  |  |  |
| N4    | Shumali mohallah road    |                        | 12                       |     |  |  |  |
| N5    | Shahdab road             |                        | 10                       |     |  |  |  |
| N6    | Bilal town               |                        | 120                      |     |  |  |  |
| N7    | Katchery road            |                        | 22                       |     |  |  |  |
| N8    | Islam pura road          |                        | 63                       |     |  |  |  |
| N9    | Akram shaheed road       |                        | 14                       |     |  |  |  |
| N10   | Mujahid abad             |                        | 19                       |     |  |  |  |
| N11   | Krump market             |                        | 25                       |     |  |  |  |
| N12   | Machine mohallah #3 road |                        | 20                       |     |  |  |  |
| N13   | Machine mohallah road    |                        | 20                       |     |  |  |  |
| N14   | Sheesha ground area      |                        | 15                       |     |  |  |  |
| N15   | Model colony road        |                        | 15                       |     |  |  |  |
| N16   | Khansaman mohallah road  |                        | 15                       |     |  |  |  |
| N17   | Sarafa bazar road        |                        | 20                       |     |  |  |  |
| N18   | River road               |                        | 25                       |     |  |  |  |
| N19   | Medan-e-pakistan area    |                        | 15                       |     |  |  |  |
| N20   | Office building area     |                        |                          | 137 |  |  |  |
|       | Total                    | 72                     | 500                      | 137 |  |  |  |