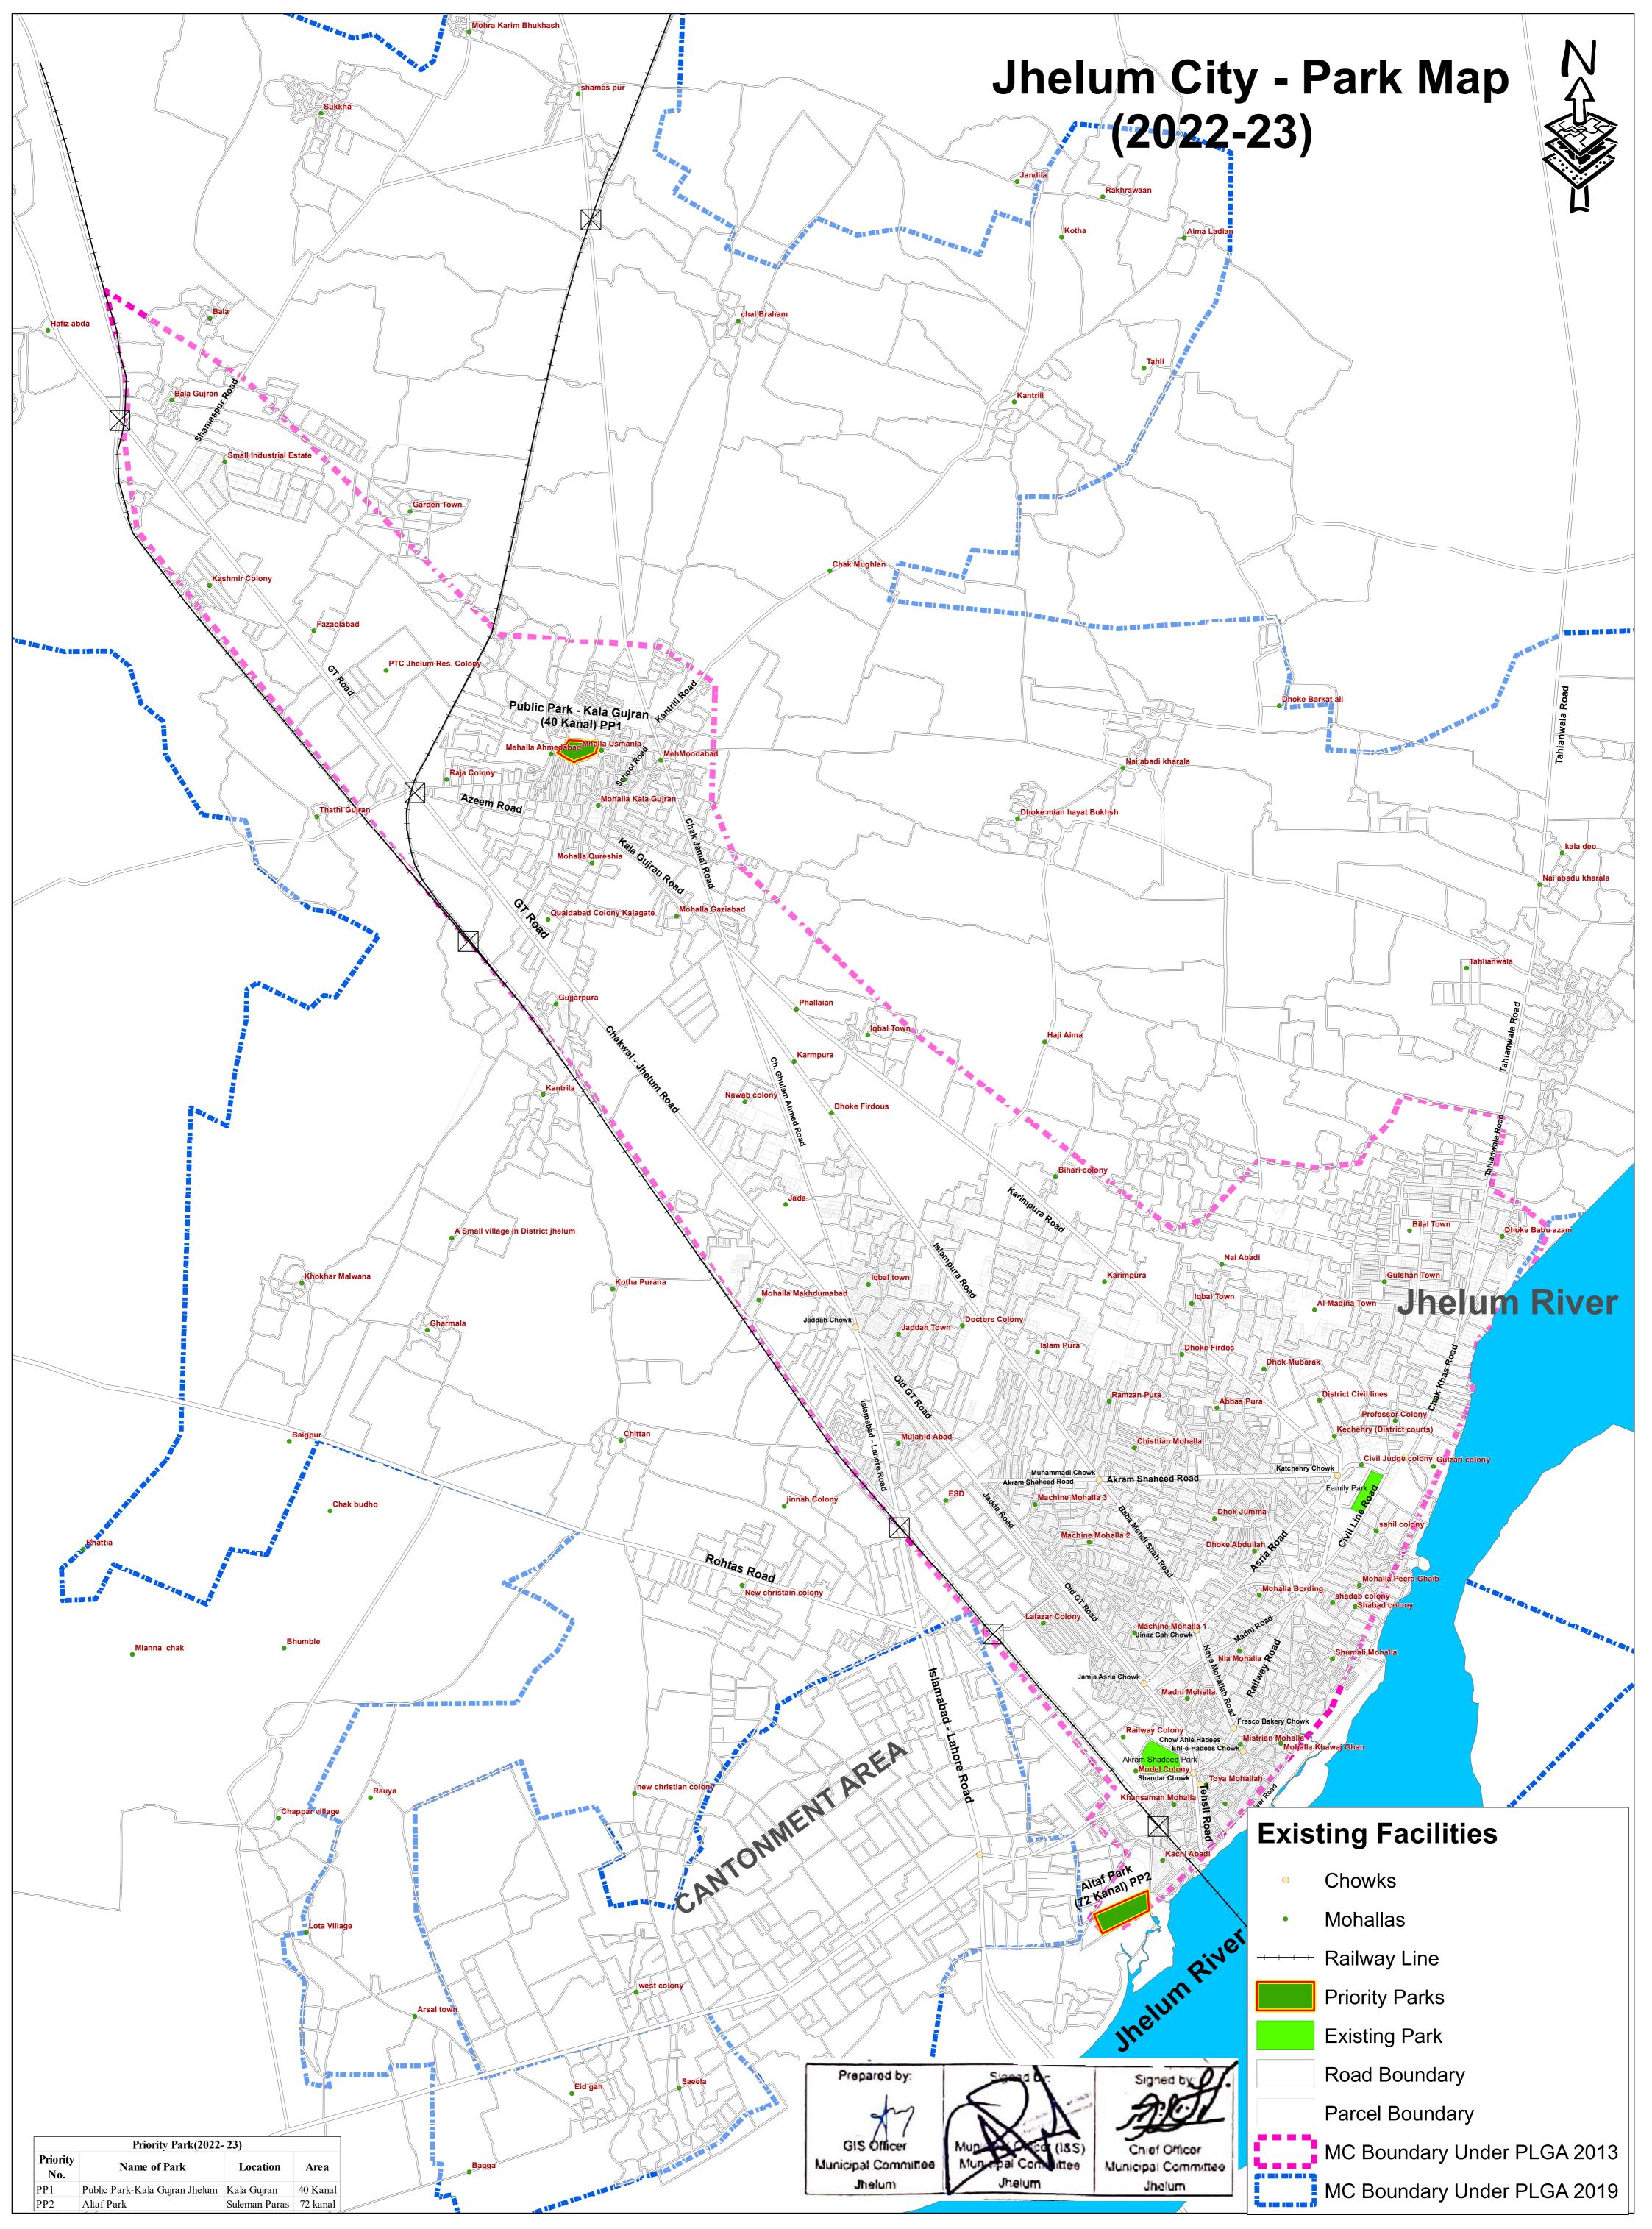

| PUNJAB MU    | JNICIPAL DE | VELOPEMEN | T FUND COMPANY  | PROJECT:                    | Map Code<br>0728060223 | DISCLAIMER:                                                                                            | Scale:                 | Date          |
|--------------|-------------|-----------|-----------------|-----------------------------|------------------------|--------------------------------------------------------------------------------------------------------|------------------------|---------------|
| PMDFC        |             |           |                 |                             |                        | SOURCES OF INFORMATION PRESENTED IN THIS MAP IS BASED<br>ON DATA PROVIDED BY MC, PHED & OTHER SOURCES. | 1:14,479               | February 2023 |
| WEALTHY OTTO |             |           | محت بلاتيج عظمت | PUNJAB CITIES PROGRAM (PCP) | 1.4                    |                                                                                                        | 0 200 400 800<br>Meter | s             |