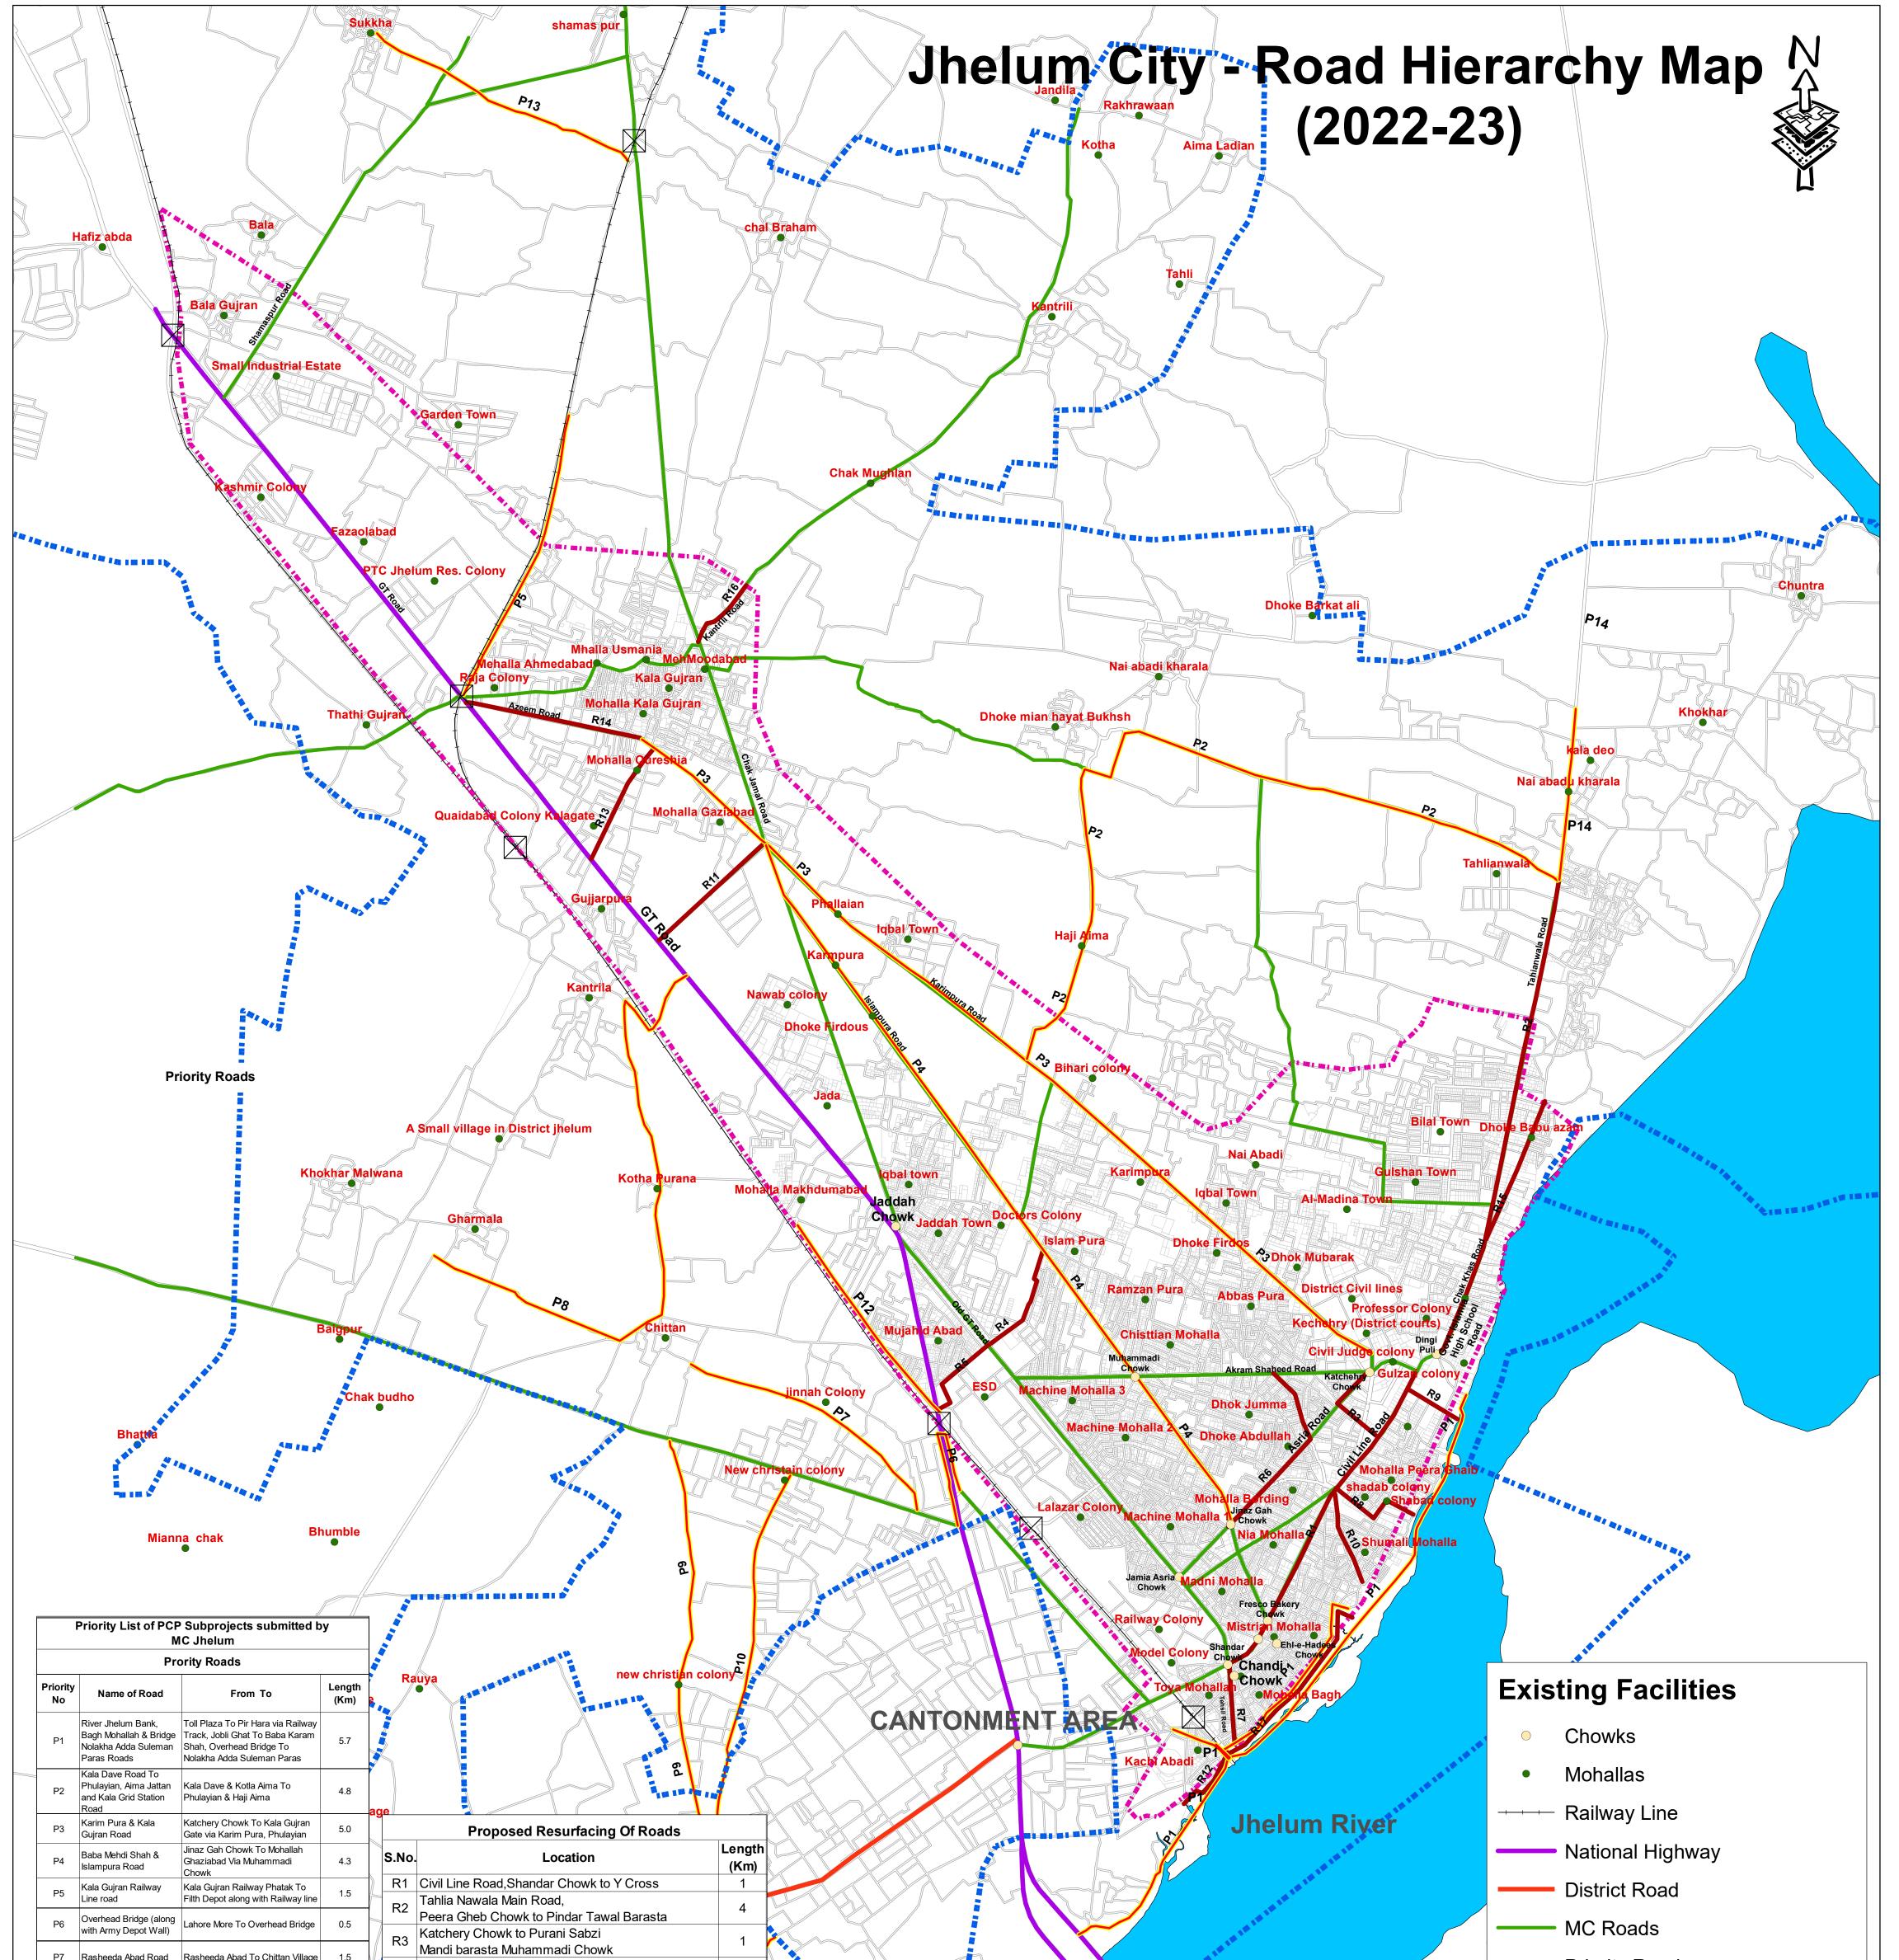

| P7 Rasheeda Abad Road      | Rasheeda Abad To Chittan Village                | 1.5  |                                                        |     |  |                     |                      |                     |            |                                                   |
|----------------------------|-------------------------------------------------|------|--------------------------------------------------------|-----|--|---------------------|----------------------|---------------------|------------|---------------------------------------------------|
|                            | Trasheeda Abad To Chillan Village               |      | R4 Islamia School Road,                                | 0.3 |  |                     | A LE LE LE           |                     |            | <ul> <li>Priority Roads</li> </ul>                |
|                            | Gharmala Main Road To Kotha<br>Purana Main Road | 3.5  | Session Court To Islamia Road                          | 0.5 |  |                     |                      |                     |            | ,                                                 |
|                            |                                                 |      | R5 Purana Passport Office to Islam Pura                | 0.4 |  |                     | 1 M AL               |                     |            | <ul> <li>Proposed Resurfacing of Roads</li> </ul> |
|                            | Dhoke Wahab Din Main Road To                    | 3.0  | R6 Masjid Noor to Mujahidabad                          | 0.4 |  |                     |                      |                     |            | Toposed Resultacing of Roads                      |
| Road                       | Ibadut Chowk                                    | 0.0  | R7 Masjid Dawatae Islami to Islamia School Road        | 0.3 |  |                     |                      |                     |            | Diver                                             |
| P10 West Colony Road       | West Colony To Old Rohtas Road                  | 2.0  | R8 Nolakaha Adda Railway Road to River Road            | 0.2 |  |                     |                      |                     |            | River                                             |
|                            |                                                 |      | R9 Marriage Hall to River Road                         | 0.2 |  | Prepared by:        | Signad -             | Signa by DI         |            | <b>_</b> .                                        |
| P11 Saeela Village Road    | Saeela Village To Dhoke Lal Khan                | 1.8  | R10 Peera Gheb Chowk to Nea Abadi Shumali Mohallah     | 0.6 |  |                     |                      | Signed by           |            | Parcel Boundary                                   |
|                            | Hassan Abad To Masjid Gulzar<br>Madina          | 1.2  | R11 Road Jamaiatae Islami t Imama bargah               | 0.2 |  | ty                  | SIN                  | ANT                 |            |                                                   |
| P12 Hassan Abad Road       |                                                 |      | R12 Suleman Paras to Shanti Nafgar G.T Road            |     |  |                     |                      | AUL                 |            | Road Boundary                                     |
| P13 Sukha Main Road        | Sukha Main Road To Railway<br>Track             | 1.5  | R13 Quaidabad Road Kala Gujran                         | 0.4 |  |                     |                      |                     |            |                                                   |
|                            |                                                 |      | R14 ]Azeem Road Kala Gujran                            | 0.4 |  | GIS Officer         | Mun Acce (185)       | Chief Officer       |            | MC Boundary Under PLGA 2013                       |
| P14 Nai Abadi Kharala Road | Nai Abadi Kharala Road To Pind<br>Ratwala       | 1.2  | R15 Reamaining Part of Peer Hara Kharala to Band River | 4   |  | Municipal Committee | Municipal Constituee | Municipal Committee | - <b>1</b> |                                                   |
|                            |                                                 |      | R16 Kala Gujran to Kotli Allah Yar                     | 5   |  | Jhelum              | Jhelum               | Jhelum              |            | MC Poundary under DLCA 2010                       |
| Total 37.5                 |                                                 | 37.5 | R17 Chowk Fazal Butt to River band Peera Gheb          | 0.2 |  | unaum               |                      | Griefditt           | 1.5        | MC Boundary under PLGA 2019                       |
|                            |                                                 |      |                                                        |     |  |                     |                      |                     |            |                                                   |

|               | MUNICIPAL DI | T FUND COMPANY    | PROJECT:                    | Map Code                  | DISCLAIMER:                                                                                            | Scale:               | Date          |
|---------------|--------------|-------------------|-----------------------------|---------------------------|--------------------------------------------------------------------------------------------------------|----------------------|---------------|
| PMDFC         |              |                   |                             | 0728020223<br>Map Version | SOURCES OF INFORMATION PRESENTED IN THIS MAP IS BASED<br>ON DATA PROVIDED BY MC, PHED & OTHER SOURCES. | 1:16,509             | February 2023 |
| TRALTHY CITUR |              | منت بالبيزيم عظمت | PUNJAB CITIES PROGRAM (PCP) | 1.4                       |                                                                                                        | 0 230 460 920<br>Met | ers           |