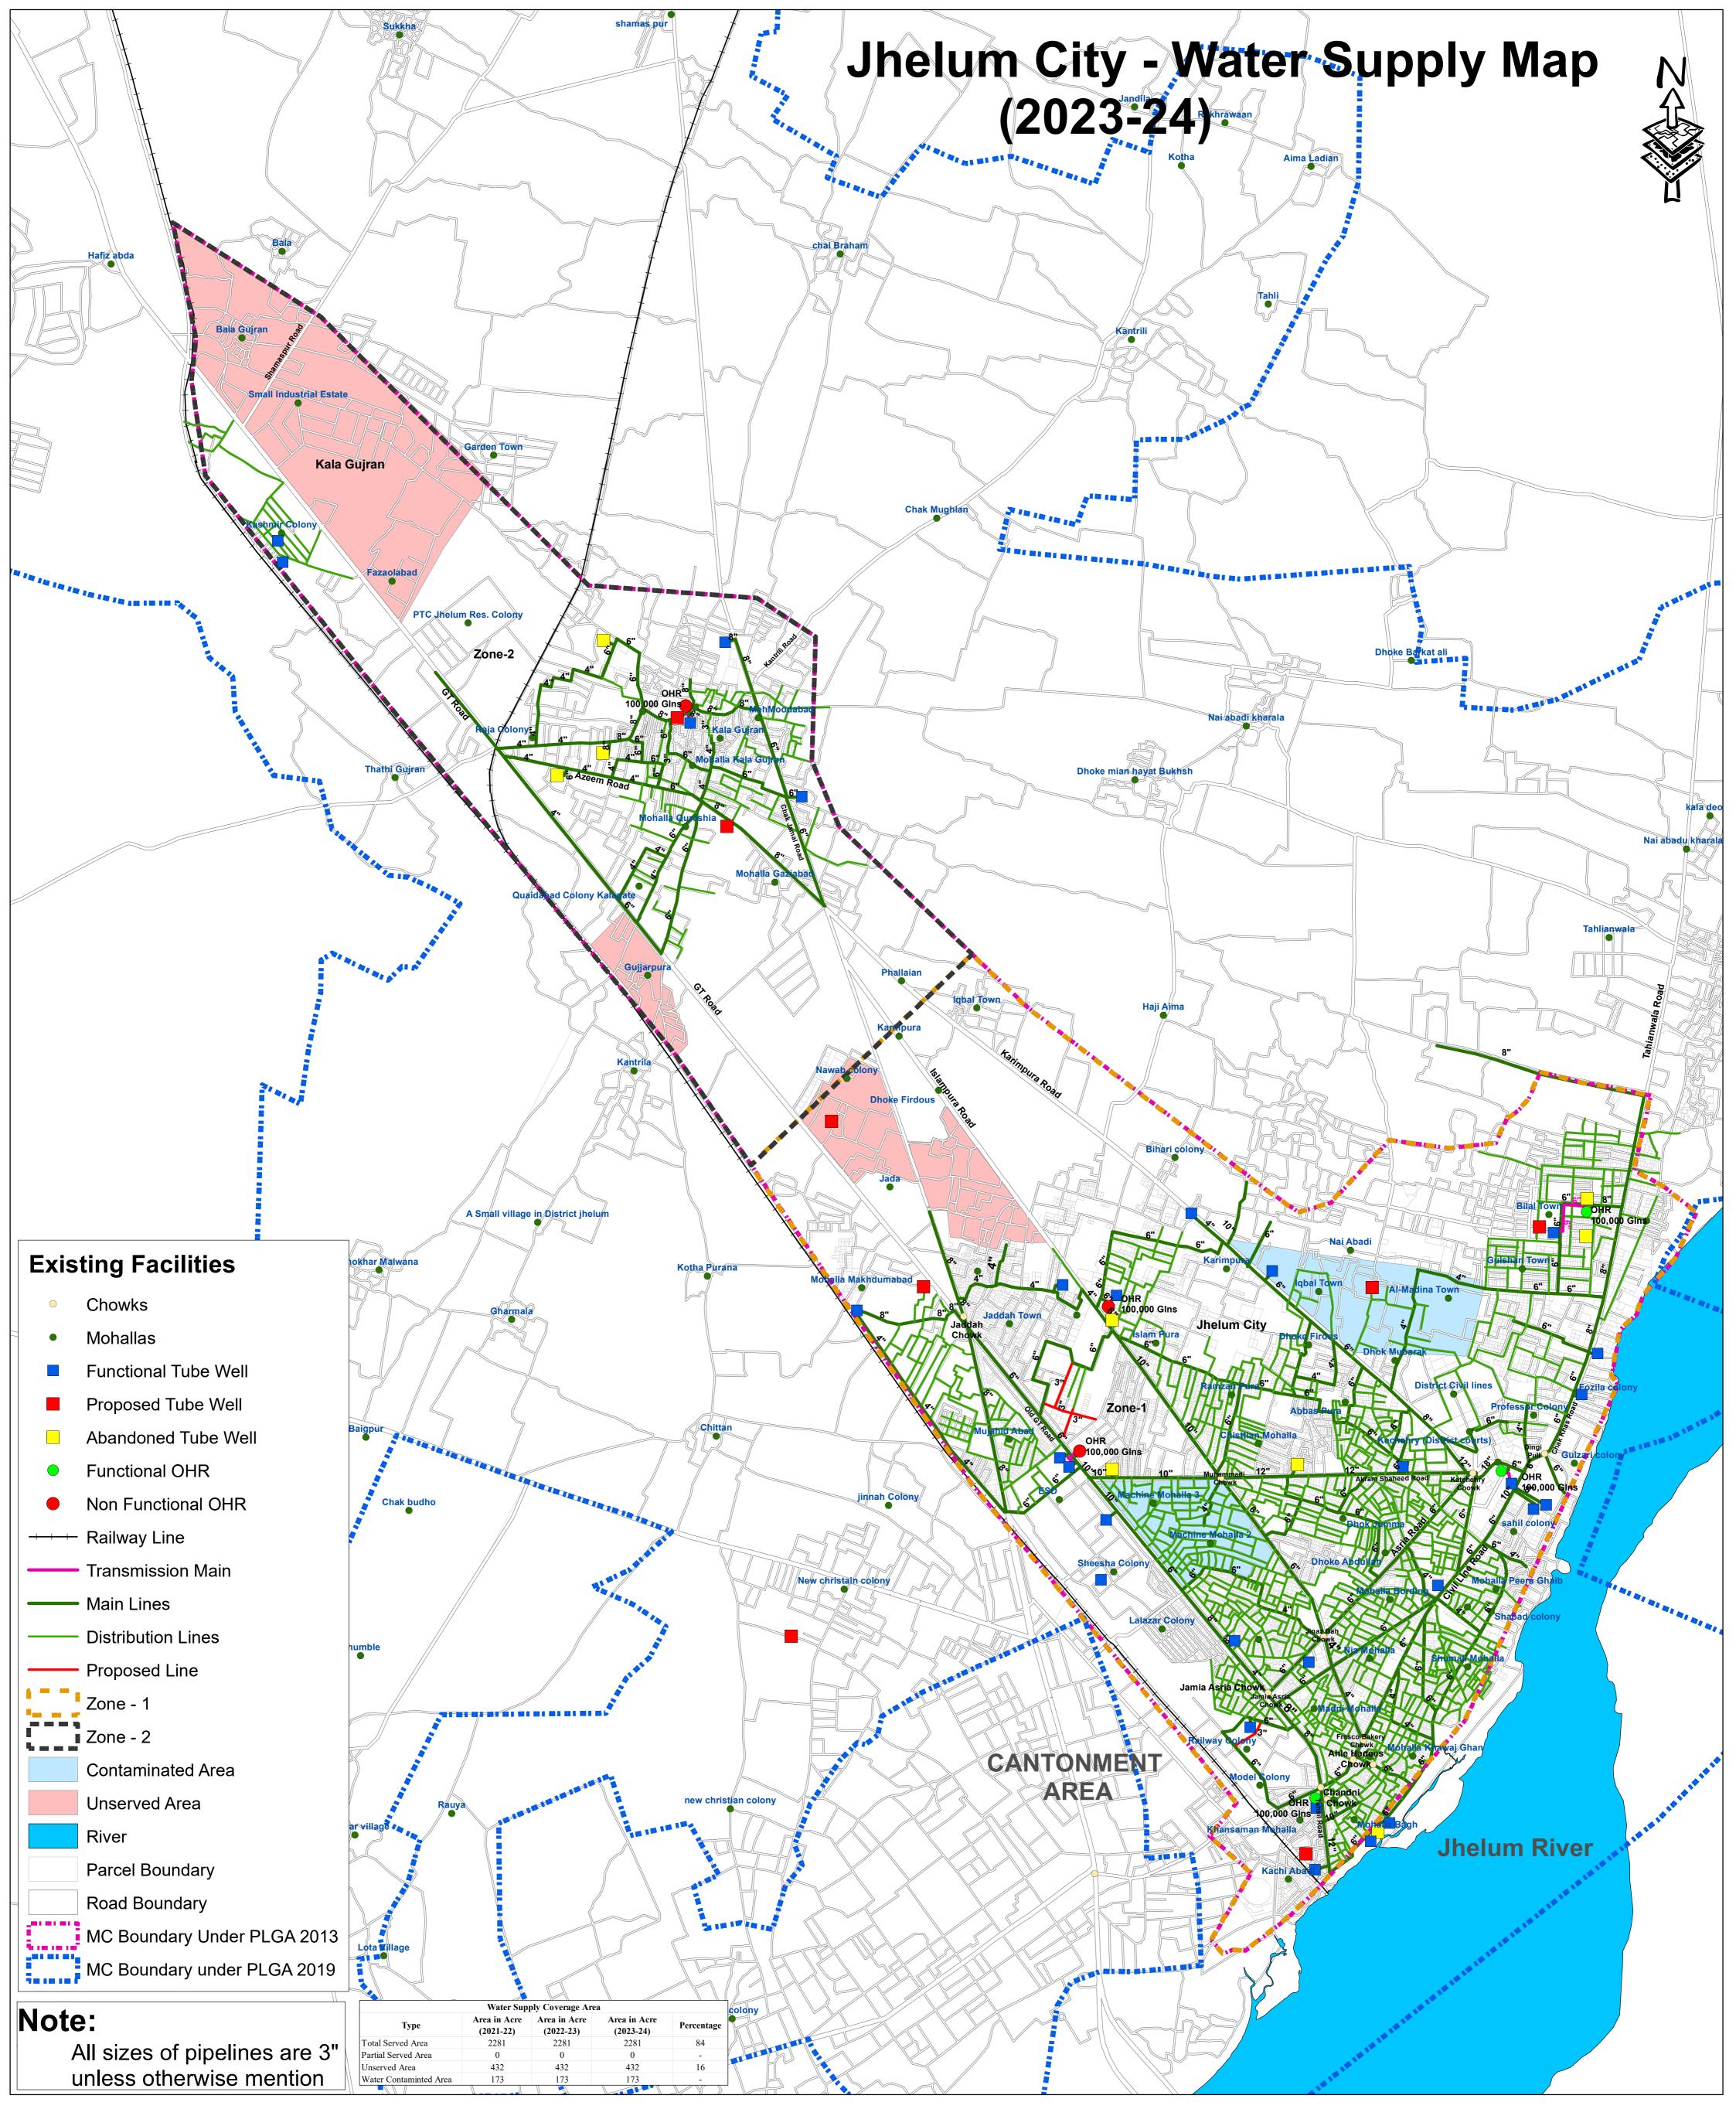

| PUNJAB MUNICIPAL DEVELOPEMENT FUND COMPANY PROJECT: |          |  |            |                             | 0728031223 | DISCLAIMER:                                                                                            | Scale:   | Date          |
|-----------------------------------------------------|----------|--|------------|-----------------------------|------------|--------------------------------------------------------------------------------------------------------|----------|---------------|
| PMDFC                                               |          |  |            | PUNJAB CITIES PROGRAM (PCP) |            | SOURCES OF INFORMATION PRESENTED IN THIS MAP IS BASED<br>ON DATA PROVIDED BY MC, PHED & OTHER SOURCES. | 1:14,408 | December 2023 |
| ALTHY CL                                            | W. A. C. |  | Level June | FUNJAB CITIES FROGRAM (FCF) | 1.5        |                                                                                                        | Meters   | 5             |